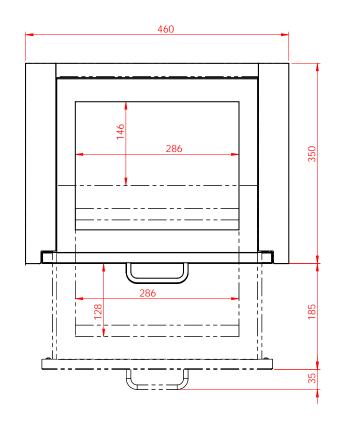

### Outer dimensions (Model 70 R)

| (all measurements in mm) |           |  |
|--------------------------|-----------|--|
| Width                    | 460 (480) |  |
| Depth                    | 350 (360) |  |
| Height                   | 204       |  |

### Flat tray clearance

| Width  | 340 |
|--------|-----|
| Height | 30  |

### Deep tray clearance

| Width  | 370 |
|--------|-----|
| Depth  | 100 |
| Height | 100 |

# Wall recess for mounting flush with surface

460 x 350 x 204