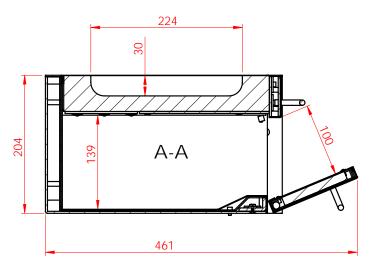

### Outer dimensions (Model 70 R)

| (all measurements in mm) |           |  |
|--------------------------|-----------|--|
| Width                    | 460 (480) |  |
| Depth                    | 350 (360) |  |
| Height                   | 204       |  |

### Flat tray clearance

| Width  | 340 |
|--------|-----|
| Height | 30  |

### Deep tray clearance

| Width  | 370 |
|--------|-----|
| Depth  | 100 |
| Height | 100 |