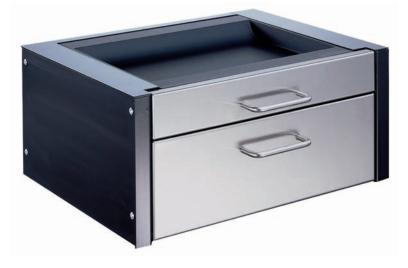

**Sliding trays** 

Model 70

Money trolley- and case hatches

### Materials and use

- The tray consists of a steel insert lined with polyurethane foam and a black-brown powder coating.
- Fascia, hatch and inner base made of brushed stainless steel.
- Frame and deep tray made of steel with a black-brown powder coating.
- All metal parts have been produced using state-of-the-art precision laser cutting technology for ultimate quality.
- Model 70 is best suited to indoor use.
- The entire unit requires no maintenance. No need for cleaning or lubrication.

## Model 70