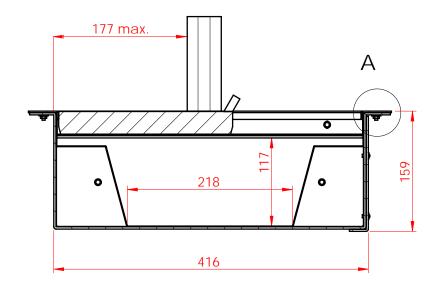

#### **Outer dimensions**

| (all measurements in mm) |     |  |
|--------------------------|-----|--|
| Width                    | 320 |  |
| Depth                    | 480 |  |
| Height                   | 159 |  |

#### Tray clearance

| Width  | 240 |
|--------|-----|
| Depth  | 215 |
| Height | 120 |

# **Deposit opening**

| Width | 240 |
|-------|-----|
| Depth | 105 |

### Mounting dimensions, wall recess

458 x 307 x 160