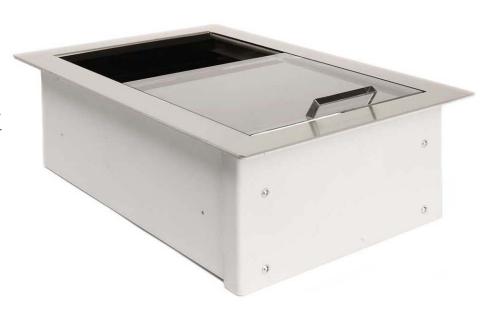

#### Use

Model 15 is a receipt and payment tray that comes ready for installation. It is ideal for use as an indoor counter unit. The tray is suitable for handing over receipts, documents and larger objects up to 100 mm in size.

### Safety and features

- Deep tray without lock which comes ready for mounting, for handing over larger objects such as files up to A4 in size, receipts, documents, passes and objects up to 100 mm.
- Suitable for indoor use.
- Outer measurements match those of Model 11

### Materials and use

- The deep tray is made of black skin plate.
- The slider is made of acrylic glass
- The edges are made of 2 mm thick brushed stainless steel.
- All metal parts have been produced using state-of-the-art precision laser cutting technology for ultimate quality.
- The receipt and payment trays require no maintenance. No need for cleaning or lubrication.
- Model 15 is best suited to internal use.