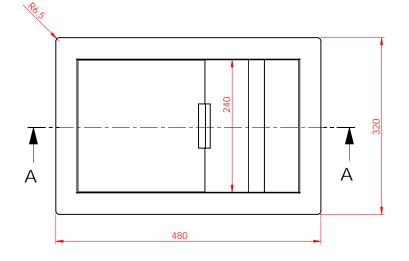

#### **Outer dimensions**

| (all measurements in mm) |     |  |
|--------------------------|-----|--|
| Width                    | 320 |  |
| Depth                    | 480 |  |
| Height                   | 159 |  |

#### Tray clearance

| Width  | 240 |
|--------|-----|
| Depth  | 215 |
| Height | 120 |

# **Deposit opening**

| Width | 240 |
|-------|-----|
| Depth | 105 |

### Mounting dimensions, wall recess

458 x 307 x 160