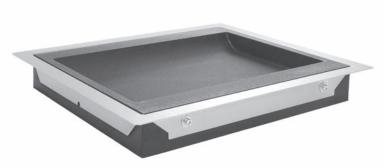

#### Use

Model 12 is a flat receipt and payment tray that comes ready for installation. It is ideal for use as an indoor counter unit for handing over receipts, documents and small amounts of money. It offers level FB4 firearms protection, and is available in firearms protection class FB6 or FB7 for high security areas on request.

# Safety and features

- Ready-for -mounting flat tray for handing over flat items such as files up to DIN A4 in size, receipts, documents, passes, rolls of money and other items up to 30mm high.
- User-friendly edges for removing coins.
- Materials offer firearms protection, capable of withstanding heavy handgun fire. The unit has received M3/FB4 certification from the firearms licensing authority.
- Model 12 fulfils German UVV regulations.

#### Materials and use

- The flat tray is made of a special substance with a black-brown baked on enamel finish.
- Surround made of 1mm brushed stainless steel.
- All metal parts have been produced using state-of-the-art precision laser cutting technology for ultimate quality.
- Model 12 is suitable for use in indoor areas.
- The receipt and payment trays require no maintenance. No need for cleaning or lubrication.