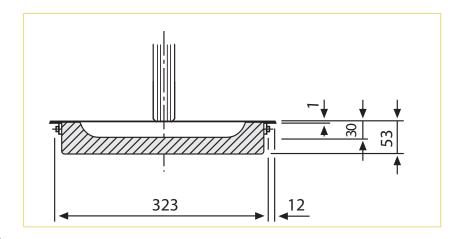

### **Outer dimensions**

| (all measurements in mm) |     |  |  |
|--------------------------|-----|--|--|
| Width                    | 416 |  |  |
| Depth                    | 354 |  |  |

Height 53

# Tray clearance

| Width  | 335 |  |
|--------|-----|--|
| Height | 30  |  |

## Mounting dimensions, wall recess

330 x 392 x 55

## Weight

7,5 kg