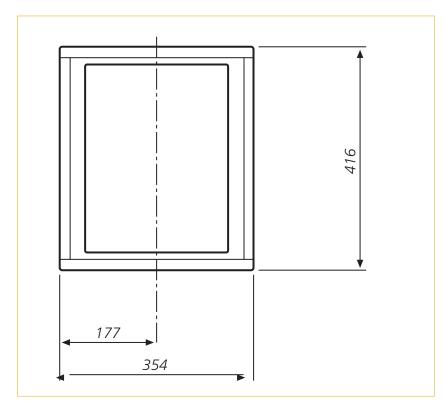

### **Outer dimensions**

| (all measurements in mm) |     |  |  |
|--------------------------|-----|--|--|
| Width                    | 416 |  |  |
| Depth                    | 354 |  |  |

Height 53

# Tray clearance

| Width  | 335 |  |
|--------|-----|--|
| Height | 30  |  |

## Mounting dimensions, wall recess

330 x 392 x 55

## Weight

7,5 kg