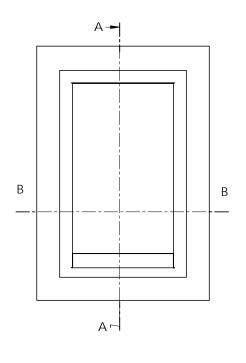

#### **Outer dimensions**

| (all measurements in mm) |     |  |  |  |
|--------------------------|-----|--|--|--|
| Width                    | 467 |  |  |  |
| Depth                    | 762 |  |  |  |

#### Tray clearance

| Width  | 315 |
|--------|-----|
| Height | 30  |

#### Door leaf thickness

53, 60 or 70 mm

Mounting/Door leaf section 436 x 737

Weight

45kg

#### Installation and dimensions

The unit comes ready for exact mounting in prepared door leaf section. It is inserted into the door leaf opening by the customer and from the outside. This is done by removing the inner casing before screwing the unit into place from the inside to prevent tampering.