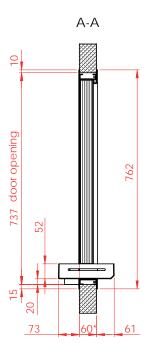

#### **Outer dimensions**

| (all measurements in mm) |     |  |  |  |
|--------------------------|-----|--|--|--|
| Width                    | 467 |  |  |  |
| Depth                    | 762 |  |  |  |

#### Door leaf thickness

53, 60 or 70 mm

Mounting/Door leaf section 436 x 737

Weight

45kg

#### Installation and dimensions

The unit comes ready for exact mounting in prepared door leaf section. It is inserted into the door leaf opening by the customer and from the outside. This is done by removing the inner casing before screwing the unit into place from the inside to prevent tampering.