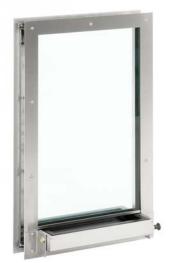

#### Use

The emergency cash desk counter is designed for installation in prepared door leaves that are 53 mm, 60 mm or 70 mm thick. It helps banks continue checkout operation during emergencies, such as power outages or malfunctioning ATMs.

#### Safety and features

- Counter element for emergency cash desk doors that are 53 mm, 60 mm or 70 mm thick.
- Fold-away flat tray for passing flat objects (such as identification papers, receipts, cards) up to 30 mm high.
- Installs quickly and easily into a door leaf section prepared by the customer. The operator then tightens the frame section to fit snugly.
- Uses stud bolds to lock when pushed in or folded up.
  Adjustments can only be made by the operator behind the counter by pulling the fixing stud.
- Changes position within seconds, so the pass-through can be put to immediate use.
- The tray offers firearms protection and is capable of withstanding heavy handgun fire. The tray has also received FB4 certification from the firearms licensing authority.

### Materials and use

- Safety glass adhering to C3 SF or BR4N S.
- Frame made of 2 mm and 3 mm brushed stainless steel. Tray made of stainless steel and steel with black-brown powder coated cover.
- All metal parts have been produced using state-of-the-art precision laser cutting technology for ultimate quality.
- Model 7005 is suited for use indoor emergency cash desk doors.
- The unit requires no maintenance. No need for cleaning or lubrication.
- No power required for operation.