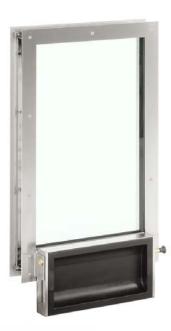

#### Use

The emergency cash desk counter is designed for installation in prepared door leaves that are 53 mm, 60 mm or 70 mm thick. It helps banks continue checkout operation during emergencies, such as power outages or malfunctioning ATMs.

#### Safety and features

- Counter element for emergency cash desk doors that are 53 mm, 60 mm or 70 mm thick.
- Fold-away flat tray for passing flat objects (such as identification papers, receipts, cards) up to 30 mm high.
- Installs quickly and easily into a door leaf section prepared by the customer. The operator then tightens the frame section to fit snugly.
- Uses stud bolds to lock when pushed in or folded up.
  Adjustments can only be made by the operator behind the counter by pulling the fixing stud.
- Changes position within seconds, so the pass-through can be put to immediate use.
- The tray offers firearms protection and is capable of withstanding heavy handgun fire. The tray has also received FB4 certification from the firearms licensing authority.

### Materials and use

- Safety glass adhering to C3 SF or BR4N S.
- Frame made of 2 mm and 3 mm brushed stainless steel. Tray made of stainless steel and steel with black-brown powder coated cover.
- All metal parts have been produced using state-of-the-art precision laser cutting technology for ultimate quality.
- Model 7005 is suited for use indoor emergency cash desk doors.
- The unit requires no maintenance. No need for cleaning or lubrication.
- No power required for operation.