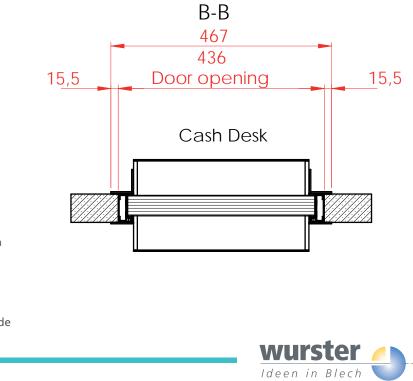

#### **Outer dimensions**

| (all measurements in mm) |     |  |  |  |
|--------------------------|-----|--|--|--|
| Width                    | 467 |  |  |  |
| Depth                    | 762 |  |  |  |

#### Door leaf thickness

53, 60 or 70 mm

Mounting/Door leaf section 436 x 737

Weight

45kg

#### Installation and dimensions

The unit comes ready for exact mounting in prepared door leaf section. It is inserted into the door leaf opening by the customer and from the outside. This is done by removing the inner casing before screwing the unit into place from the inside to prevent tampering.