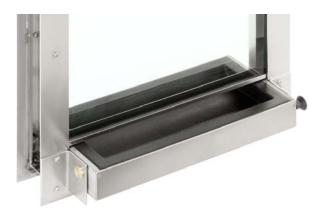

#### Safety and features

- Counter element for emergency cash desk doors that are 53 mm, 60 mm or 70 mm thick.
- Fold-away flat tray for passing flat objects (such as identification papers, receipts, cards) up to 30 mm high.
- Installs quickly and easily into a door leaf section prepared by the customer. The operator then tightens the frame section to fit snugly.
- Uses stud bolds to lock when pushed in or folded up.
  Adjustments can only be made by the operator behind the counter by pulling the fixing stud.
- Changes position within seconds, so the pass-through can be put to immediate use.
- The tray offers firearms protection and is capable of withstanding heavy handgun fire. The tray has also received FB4 certification from the firearms licensing authority.

#### Tray clearance

| Width  | 315 |
|--------|-----|
| Height | 30  |