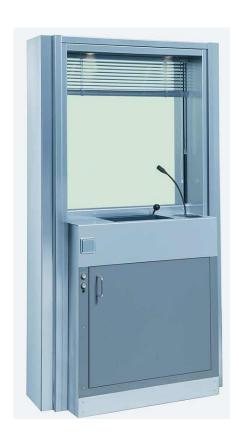

#### Use

The Model 105 is a tamperproof case hatch with swivel doors which can be installed in indoor and outdoor counters. It is ideal for use in central banks, supermarkets and other facilities where large amounts of money or valuables are handed over in cases or similar containers.

### Installation and dimensions

The model 105 comes complete with power cables and is ready for mounting in an existing counter. It can be mounted under a counter or window element (e.g. Model 7020).

There should be a 230 V socket near the counter on the inner side. Consideration must be given to access requirements and the possible need to remove the unit later in the unlikely event of repairs.