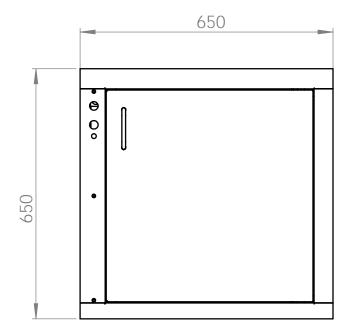

### Outer dimensions (in mm)

| Width | 650 |
|-------|-----|
| Depth | 650 |
| Hight | 650 |

#### Hatch clearance

| Width | 442 |  |
|-------|-----|--|
| Depth | 555 |  |
| Hight | 535 |  |