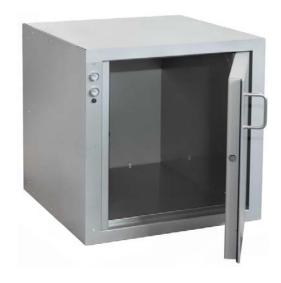

#### Use

The Model 105 is a tamperproof case hatch with swivel doors which can be installed in indoor and outdoor counters. It is ideal for use in central banks, supermarkets and other facilities where large amounts of money or valuables are handed over in cases or similar containers.

# Safety and features

- Case hatch with alternately opening doors for mounting in a counter.
- Doors activated automatically via control panel. Security system ensures only one door opened at a time. Doors are mechanically locked and cannot be manipulated.
- Doors can be hinged as required in pairs, with opening angle of 90° each.
- Materials offer firearms protection, capable of withstanding heavy handgun fire. Has received FB4 certification from the firearms licensing authority.
- Model 105 fulfils German UVV regulations.

## Material and use

- Case hatch is made of steel plating, interior walls are reinforced with stainless steel.
- Door bearing and lock are highly robust.
- All metal parts have been produced using state-of-the-art precision laser cutting technology for ultimate quality.
- The unit requires no maintenance. No need for cleaning or lubrication.